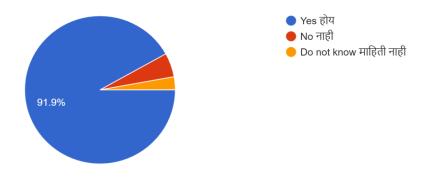

Do you think that the education in this College is inculcating the social values? (महाविद्यालयातील शिक्षणामुळे आपल्...क मुल्यांची रुजवणूक झालेली दिसते का? )

164 responses

Was the counselling made available in the College at the time of admission? (विद्यार्थिनींना अभ्यासक्रमाच्या...ळी महाविद्यालयाने समुपदेशन केले होते का?)