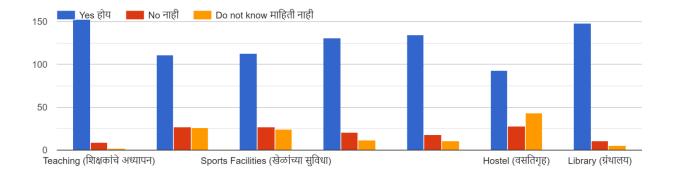

Are you satisfied with the following facilities provided in this College? (आपल्या मुलीच्या महाविद्यालयात खालील उपलब्ध सुविधांबाबत आपण समाधानी आहात का? )