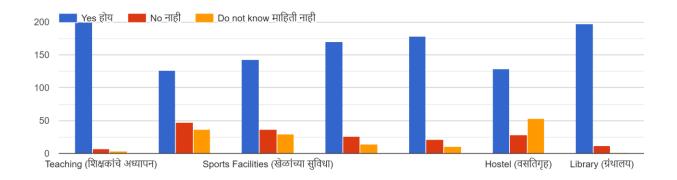

Are you satisfied with the following facilities provided in this College? (आपल्या मुलीच्या महाविद्यालयात खालील उपलब्ध सुविधांबाबत आपण समाधानी आहात का? )