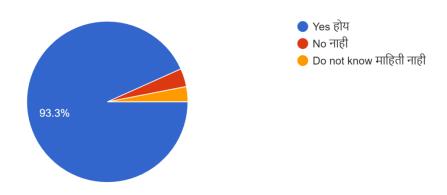

164 responses

Is the curriculum practical-oriented? (या अभ्यासक्रमातून जास्त प्रात्यक्षिक ज्ञानाला महत्व दिले जाते का?)