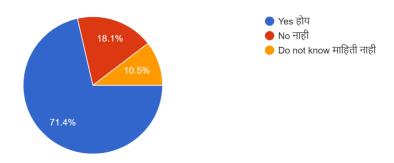

Do you think that the education in this College is inculcating the social values? (महाविद्यालयातील शिक्षणामुळे आपल्...क मुल्यांची रुजवणूक झालेली दिसते का? )

164 responses

Was the counselling made available in the College at the time of admission? (विद्यार्थिनींना अभ्यासक्रमाच्या...ळी महाविद्यालयाने समुपदेशन केले होते का?)